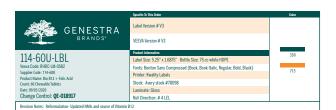

## Bio B<sub>12</sub> + Folic Acid

**Dietary Supplement** 

Natural Cherry Flavor

Supports red blood cell function, nutrient metabolism and neurological health<sup>†</sup>

**60 CHEWABLE TABLETS** 

## Supplement Facts

Serving Size 1 Tablet

|                                                  | Amount Per Serving                  | % DV    |
|--------------------------------------------------|-------------------------------------|---------|
| Folate (as folic acid)                           | 667 mcg DFE<br>(400 mcg folic acid) | 167%    |
| Vitamin B <sub>12</sub><br>(as hydroxocobalamin) | 1,000 mcg                           | 41,667% |

Other ingredients: Mannitol, maltodextrin, cellulose, ascorbyl palmitate, natural cherry flavor, silica

Recommended Dose: Adults, Adolescents and Children (4 years and older): Chew 1 tablet daily or as recommended by your health professional. Warning: If you are pregnant or lactating, have any health condition or are taking any medication, consult your health professional before use. Keep of the reach of children. Use only if safety seal is intact. Store in a cool dry place.

<sup>†</sup>This statement has not been evaluated by the Food and Drug Administration.
This product is not intended to diagnose, treat, cure, or prevent any disease.

Scan to learn about our quality excellence

Contents may not fill package in order to accommodate required labeling. Please rely on stated quantity.

va 114-60U Manufactured for Seroyal USA Pittsburgh, PA 15275 1-888-737-6925 seroyal.com